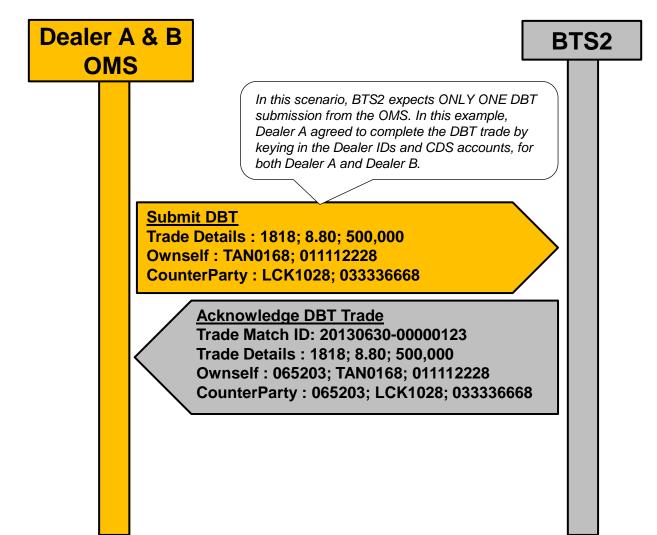

#### **DBT Scenario #3 : Intra-Broker, Same Systems**

|                       | Description                                                                                                                                                                                                  |
|-----------------------|--------------------------------------------------------------------------------------------------------------------------------------------------------------------------------------------------------------|
| Trade Details         | <ul> <li>Securities : 1818</li> <li>Agreed Price &amp; Quantity : RM8.80 for 500,000 shares</li> <li>CDS Account (s)</li> <li>Dealer A (Seller) : 011112228</li> <li>Dealer B (Buyer) : 033336668</li> </ul> |
| Systems<br>Membercode | <ul> <li>Dealer A (Seller) : 065203</li> <li>Dealer B (Buyer) : 065203</li> </ul>                                                                                                                            |
| Dealer ID             | <ul> <li>Dealer A (Seller) : TAN0168</li> <li>Dealer B (Buyer) : LCK1028</li> </ul>                                                                                                                          |

Note : Seller to submit the DBT for both buy and sell

#### **DBT Scenario #3 : Intra-Broker, Same Systems**