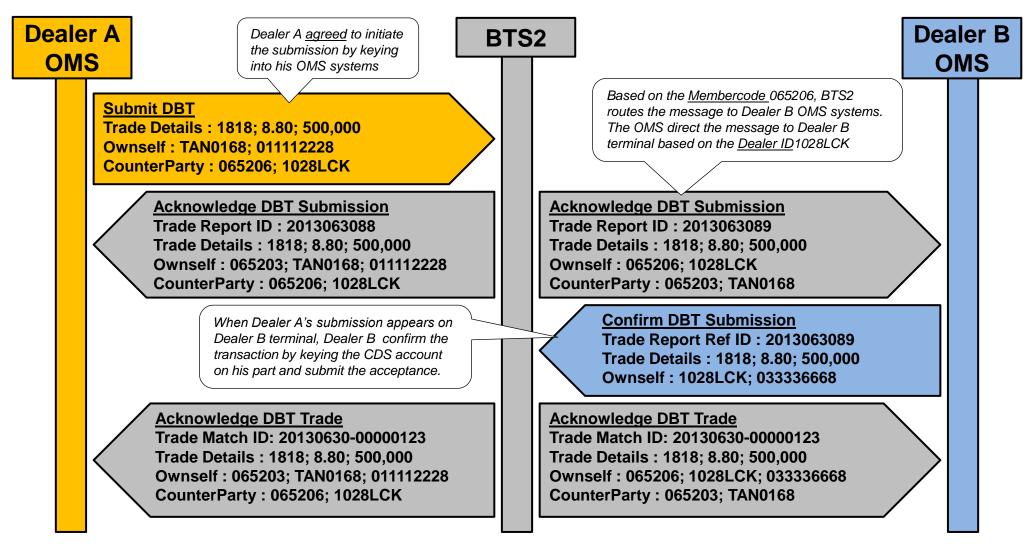

#### **DBT Scenario #1 : Inter-Broker**

|                       | Description                                                                                                                                                                                                  |
|-----------------------|--------------------------------------------------------------------------------------------------------------------------------------------------------------------------------------------------------------|
| Trade Details         | <ul> <li>Securities : 1818</li> <li>Agreed Price &amp; Quantity : RM8.80 for 500,000 shares</li> <li>CDS Account (s)</li> <li>Dealer A (Seller) : 011112228</li> <li>Dealer B (Buyer) : 033336668</li> </ul> |
| Systems<br>Membercode | <ul> <li>Dealer A (Seller) : 065203</li> <li>Dealer B (Buyer) : 068202</li> </ul>                                                                                                                            |
| Dealer ID             | <ul> <li>Dealer A (Seller) : TAN0168</li> <li>Dealer B (Buyer) : 1028LCK</li> </ul>                                                                                                                          |

Note : Seller to submit the DBT, while Buyer to confirm

#### **DBT Scenario #1 : Inter-Broker**

RA MALAYSIA